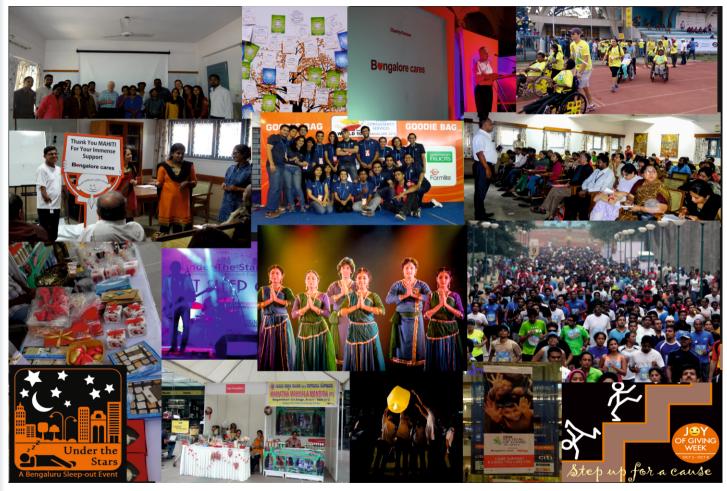

# We work with a wide range of Causes

Support

Encourage

Promote

# Opportunities for NGOs

The TCS World 10K has become the largest fundraising event in south India for NGOs. Every section of society is involved to increase support for Causes. The event is held in May, each year.

### through our work...

India's festival of giving, 'Daan Utsav' in October was more active this year. Our 2nd edition of 'Food For Change' involving the top restaurants of Bangalore contributing delicious food and artists contributing through their performances, raised Rs. 28 Lakh for 32 NGOs.

Abhinava Dance Academy

Contributing artists:

Divine Raga

Event Sponsor:

Powerstar Puneet Raj contributed his time to have lunch with five fans, who bid on timescity.com. The lunch was hosted by The Lalit Ashok; an amount of Rs. 60,000 was raised to support Bangalore Cares.