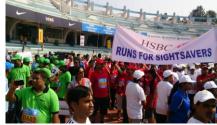

# Opportunities for NGOs

The TCS World 10K has become the largest fundraising event in south India for NGOs. Every section of society is involved to increase support for Causes. The event is held in May, each year.