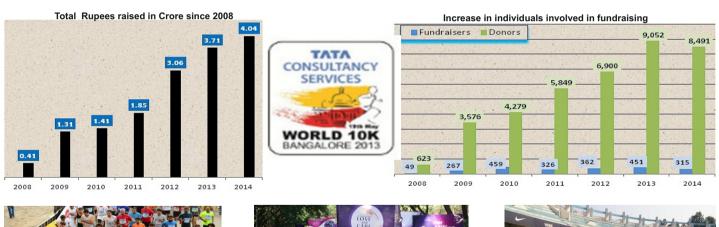

# Opportunities for NGOs

The TCS World 10K has become the largest fundraising event in south India for NGOs. Every section of society is involved to increase support for Causes. The event is held in May, each year.

The future for us is to increase our support to the NGO sector outside Bangalore; to mainly develop a more robust and interactive relation with NGOs, Companies and Individuals throughout the year.